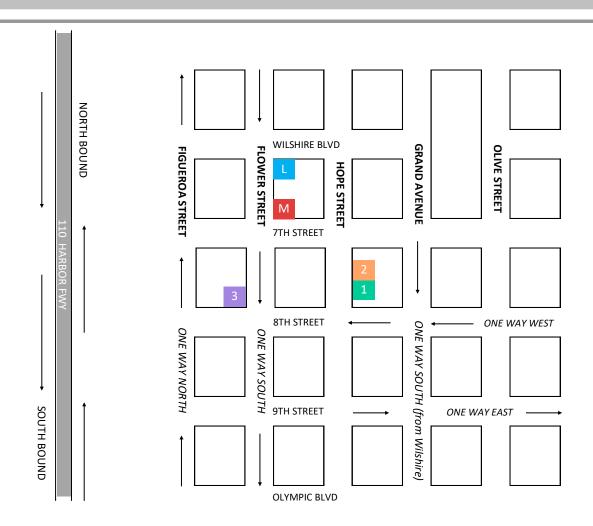

WHILE WE DO NOT PROVIDE OR VALIDATE PARKING, HERE ARE THE LOCATIONS OF SOME PARKING STRUCTURES NEAR OUR FACILITY:

- 746 S. Hope Street between 7th & 8th Streets
- 732 S. Hope Street between 7th & 8th Streets
- 757 S. Flower Street between 7th & 8th Streets

\*Please check with each structure for associated fees.

Another option available is the L.A. Metro Rail system. The 7th Street/Metro Center Station is located directly underneath our building. For your convenience, please exit to the 7th and Flower intersection. We are located one block north on Flower and Wilshire.