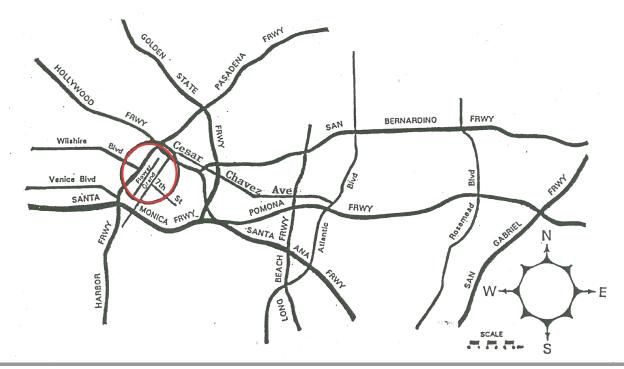

## LOS ANGELES COMMUNITY COLLEGE DISTRICT

CITY / EAST / HARBOR / MISSION / PIERCE / SOUTHWEST / TRADE-TECHNICAL / VALLEY / WEST

LACCD District Office, 770 Wilshire Blvd., Los Angeles, CA 90017

Please check-in with Security (Photo ID required)

\*Please check with each structure for associated fees.

Another option available is the L.A. Metro Rail system. The 7th Street/Metro Center Station is located directly underneath our building. For your convenience, please exit to the 7th and Flower intersection. We are located one block north on Flower and Wilshire.